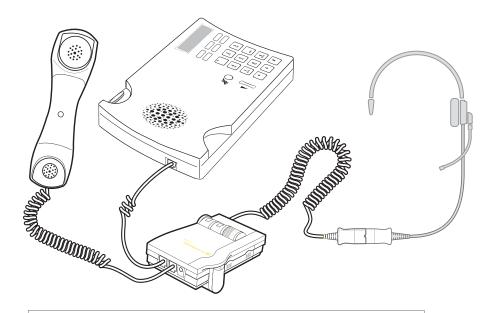

### 115 IP Phone with Third-Party Headset

#### To use a headset: Connect a supported headset into the handset jack. Contact your system administrator for details.

ShoreTel, Inc., 960 Stewart Drive Sunnyvale, California 94085 USA Phone: +1.408.331.3300 +1.800.425.9385 Fax: +1.408.331.3333 www.shoretel.com This product is covered by one or more of the following patents: United States Patent 6,996,059, United States Patent 7,003,091, United States Patent 7,167,486, United States Patent 7,379,540, and United States Patent 7,386,114. ShoreTel, Inc. All rights reserved.