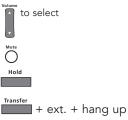

## Place Calls

| Place a Call                     | lift handset + access code + number |
|----------------------------------|-------------------------------------|
| Make a Conference Call           | while in a call + + ext. +          |
| Use the Intercom                 | lift handset + 📕 + ext.             |
| Redial Last Number               | lift handset +                      |
| Dial Paging Extension            | number provided by administrator    |
| Answer Calls                     | lift handset                        |
| Answer Call Waiting              | Hold                                |
| Interact with Calls              |                                     |
| Adjust Handset, Headset, Speaker |                                     |
| Volume                           | to select                           |
| Mute a Call                      | Mute                                |
| Place a Call On or Off Hold      | Hold                                |
|                                  | _ /                                 |