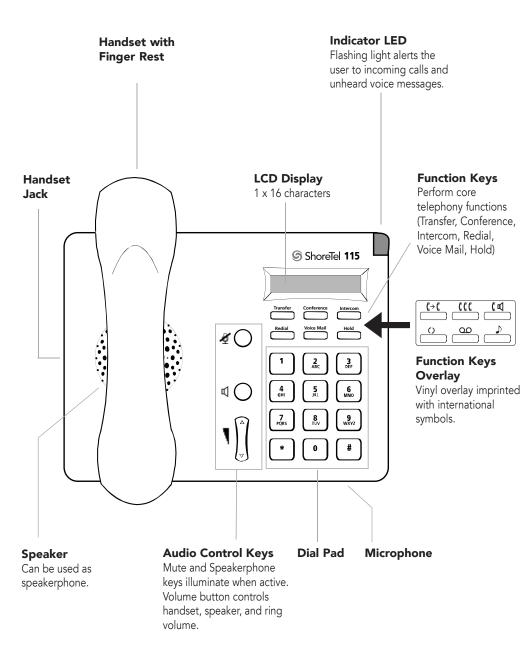

# TROUBLESHOOTING

View Phone Information

Reboot Your Phone

Note: For additional details on the information contained in this Quick Reference card, please consult the IP 115 User Guide.