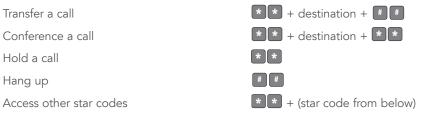

Transfer a Call

Log Into Main Menu

**VOICE MAIL** 

# + ext. + + ext. administrator